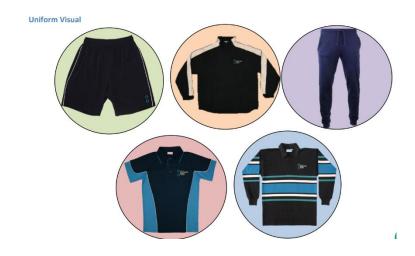

| Day Uniform         | <ul> <li>Southern River College T Shirt</li> <li>Navy Trousers or Shorts,</li> <li>College Jacket</li> </ul>                                                                                                                                                                                                                                                                                                                                                                                                                                                                                                                                                                                                                                                                                                                                                                                                                                                                                                                                                                                                                                                                                                                                                                                                                                                                                                                                                                                                                                                                                                                                                                                                                                                                                                                                                                                                                                                                                                                                                                                                              |
|---------------------|---------------------------------------------------------------------------------------------------------------------------------------------------------------------------------------------------------------------------------------------------------------------------------------------------------------------------------------------------------------------------------------------------------------------------------------------------------------------------------------------------------------------------------------------------------------------------------------------------------------------------------------------------------------------------------------------------------------------------------------------------------------------------------------------------------------------------------------------------------------------------------------------------------------------------------------------------------------------------------------------------------------------------------------------------------------------------------------------------------------------------------------------------------------------------------------------------------------------------------------------------------------------------------------------------------------------------------------------------------------------------------------------------------------------------------------------------------------------------------------------------------------------------------------------------------------------------------------------------------------------------------------------------------------------------------------------------------------------------------------------------------------------------------------------------------------------------------------------------------------------------------------------------------------------------------------------------------------------------------------------------------------------------------------------------------------------------------------------------------------------------|
|                     | Plain Navy Jumper                                                                                                                                                                                                                                                                                                                                                                                                                                                                                                                                                                                                                                                                                                                                                                                                                                                                                                                                                                                                                                                                                                                                                                                                                                                                                                                                                                                                                                                                                                                                                                                                                                                                                                                                                                                                                                                                                                                                                                                                                                                                                                         |
| Footwear            | Enclosed footwear MUST be worn by ALL students at all times for safety reasons  Output  Dispersion of the students MUST have a released for the students fully restored the students at the students and students.                                                                                                                                                                                                                                                                                                                                                                                                                                                                                                                                                                                                                                                                                                                                                                                                                                                                                                                                                                                                                                                                                                                                                                                                                                                                                                                                                                                                                                                                                                                                                                                                                                                                                                                                                                                                                                                                                                        |
|                     | Practical Students MUST have enclosed footwear that fully protects the top of the feet e.g. D&T, Science, Home Economics and Visual Arts  Students and visual actions are reported for the programment of the programment |
|                     | <ul> <li>Students not wearing correct footwear will not be permitted to work in<br/>these areas and will be placed in internal supervision.</li> </ul>                                                                                                                                                                                                                                                                                                                                                                                                                                                                                                                                                                                                                                                                                                                                                                                                                                                                                                                                                                                                                                                                                                                                                                                                                                                                                                                                                                                                                                                                                                                                                                                                                                                                                                                                                                                                                                                                                                                                                                    |
| Physical Education  | <ul> <li>Students are required to change into their Physical Education uniform for all PE<br/>lessons and change into their day uniform at the conclusion of the lesson.</li> </ul>                                                                                                                                                                                                                                                                                                                                                                                                                                                                                                                                                                                                                                                                                                                                                                                                                                                                                                                                                                                                                                                                                                                                                                                                                                                                                                                                                                                                                                                                                                                                                                                                                                                                                                                                                                                                                                                                                                                                       |
| Classes             | PE T Shirt  Plus Sport Shorts                                                                                                                                                                                                                                                                                                                                                                                                                                                                                                                                                                                                                                                                                                                                                                                                                                                                                                                                                                                                                                                                                                                                                                                                                                                                                                                                                                                                                                                                                                                                                                                                                                                                                                                                                                                                                                                                                                                                                                                                                                                                                             |
|                     | <ul> <li>Blue Sport Shorts</li> <li>Specific Sports Uniforms apply for some sports</li> </ul>                                                                                                                                                                                                                                                                                                                                                                                                                                                                                                                                                                                                                                                                                                                                                                                                                                                                                                                                                                                                                                                                                                                                                                                                                                                                                                                                                                                                                                                                                                                                                                                                                                                                                                                                                                                                                                                                                                                                                                                                                             |
|                     |                                                                                                                                                                                                                                                                                                                                                                                                                                                                                                                                                                                                                                                                                                                                                                                                                                                                                                                                                                                                                                                                                                                                                                                                                                                                                                                                                                                                                                                                                                                                                                                                                                                                                                                                                                                                                                                                                                                                                                                                                                                                                                                           |
| Leavers'<br>Jackets | Leavers' jackets may be worn in place of the College jumper or jacket as part of the uniform for Year 12 students only.                                                                                                                                                                                                                                                                                                                                                                                                                                                                                                                                                                                                                                                                                                                                                                                                                                                                                                                                                                                                                                                                                                                                                                                                                                                                                                                                                                                                                                                                                                                                                                                                                                                                                                                                                                                                                                                                                                                                                                                                   |